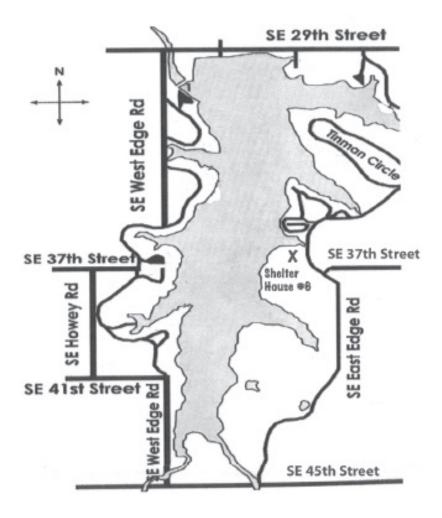

## Memorial Program/Dove Release/Picnic Saturday, September 23<sup>rd</sup> Lake Shawnee, Shelterhouse #6 on S.E. East Edge Road

The Topeka Chapter of TCF will be holding its 24<sup>th</sup> Annual Memorial Program/Picnic/Dove Release on Saturday, September 23, 2017. We will gather at Shelterhouse #6 at Lake Shawnee (map on reverse side). This facility has both outdoor and indoor seating, air conditioning, full kitchen facilities and restrooms. Please note the date change for this year's event - it will be the **fourth Saturday** of September and will **take the place** of our regular September support group meeting. We will begin gathering at 11:30 am for a social time, with the potluck dinner planned for noon The Memorial Program will begin at 1:45p.m. with the Dove Release scheduled for approximately 2:15 p.m. We sincerely hope you and your family will plan on joining us as we celebrate the lives of our beloved children, grandchildren and siblings.

See map on back of this form for directions to Shelter House #6.